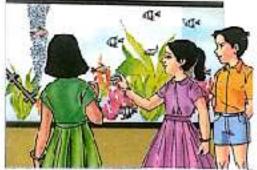

#### Do you know ?

Fish live in water. It makes one woulder how they get the air to . breathe But lish are able to use the air that is dissolved in water.

Some people keep fish in a glass fish-tank. It is culled an aquarium. It is always full of water. The fish in the aquarium use the air dissolved in the water for breathing.

As a result, the amount of air dissolved in the water can get reduced. If all the air was used up, the fish would die. Therefore, more air is continuously added to the water in the aquarium. That is why, we see air bubbles rising up through the water in such fish tanks.