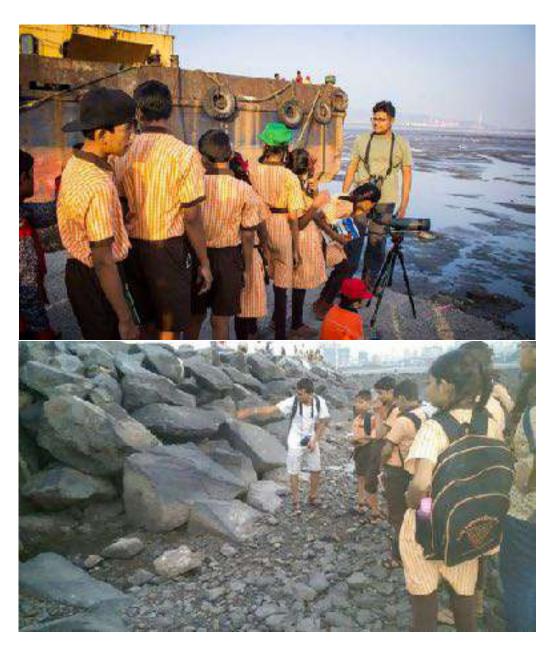

Wildlife Camps & Nature Trails

Wildlife Camps & Nature Trails

Young Naturalists: Higher standard students teaching lower grades

## Tales from wild 2013-14 70 birds of Mumbai

Flamingos our guest!!!

<u>Vultures are endangered</u>

Stop poaching of Saras Crane

TALES FROM WILD is a biennial wildlife fest in which students study the topic throughout the year, make projects and perform.

## TALES FROM WILD 2015-16 Mammals Of India

Man and Leopard Conflict

Ganges River Dolphins In Crisis

Blocked migration route of Asian Elephants