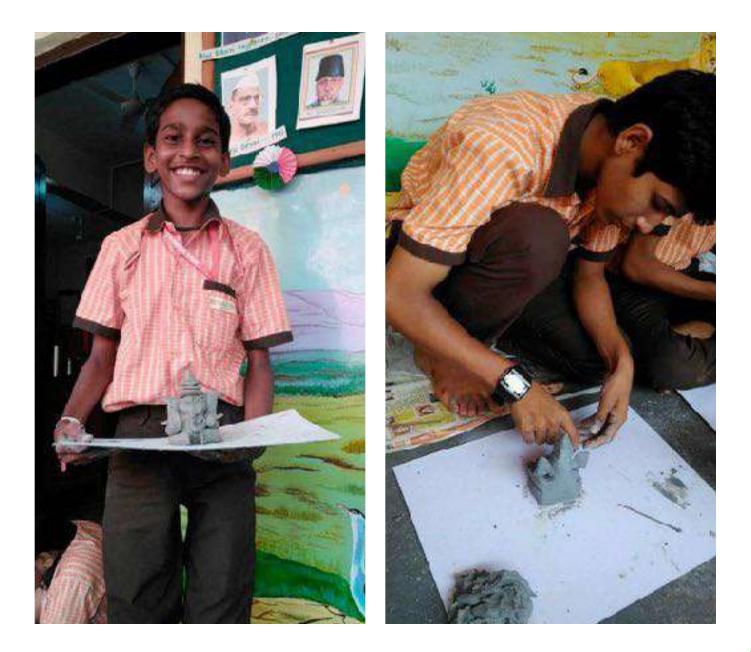

## **Co-relating subjects**

### Grade 3- EVS

Exhalation : We breathe out air through the nose. That is exhaution

Respiration : Inholation and exhaution are together called breathing. We breathe continuously. That is called respirution.