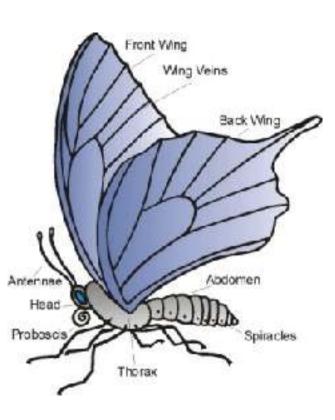

### Grade 3- EVS

Exhalation : We breathe out air through the nose. That is exhaution

Respiration : Inholation and exhaution are together called breathing. We breathe continuously. That is called respirution.

0.5

Con you tell ?

When a mon is sleeping quictly, why do we see his chest going up and down? . Why do we breathe ?

We need our body to function properly. We need air for that purpose. When we breathe in, we take our into our body. Air makes us feel fresh and lively. Air is necessary for our body to get the vigour we need to work properly.

Like us, a 1 other living things also need air. If we look carefully, we can see a dog's chest also going up and down it tells us that animals also breather.