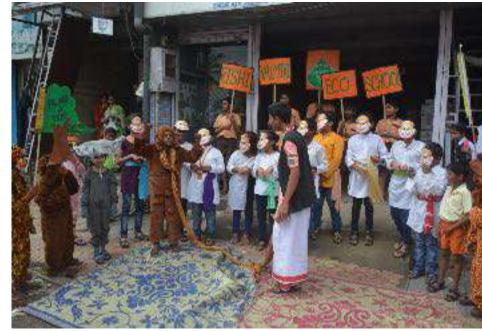

Students of the Rishi Valmiki School in Gaugaon (West) dressed up as wildlife animals, staged a rally on Thursday appealing to the people to save the earth and the anvironment as the country celebratos the Wild Life Week