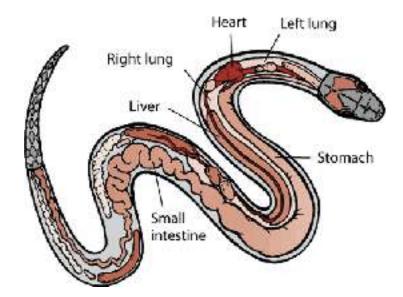

### Grade 3- EVS

Exhalation : We breathe out air through the nose. That is exhaution

Respiration : Inholation and exhaution are together called breathing. We breathe continuously. That is called respirution.

0.5

Con you tell ?

When a mon is sleeping quictly, why do we see his chest going up and down? . Why do we breathe ?

We need our body to function properly. We need air for that purpose. When we breathe in, we take our into our body. Air makes us feel fresh and lively. Air is necessary for our body to get the vigour we need to work properly.

Like us, a 1 other living things also need air. If we look carefully, we can see a dog's chest also going up and down it tells us that animals also breather.

#### Do you know ?

Fish live in water. It makes one woulder how they get the air to . breathe But lish are able to use the air that is dissolved in water.

Some people keep fish in a glass fish-tank. It is culled an aquarium. It is always full of water. The fish in the aquarium use the air dissolved in the water for breathing.

As a result, the amount of air dissolved in the water can get reduced. If all the air was used up, the fish would die. Therefore, more air is continuously added to the water in the aquarium. That is why, we see air bubbles rising up through the water in such fish tanks.