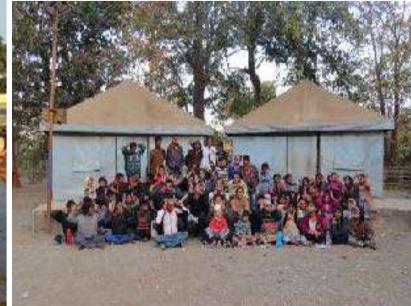

Wildlife Camps & Nature Trails

Wildlife Camps & Nature Trails

Young Naturalists: Higher standard students teaching lower grades