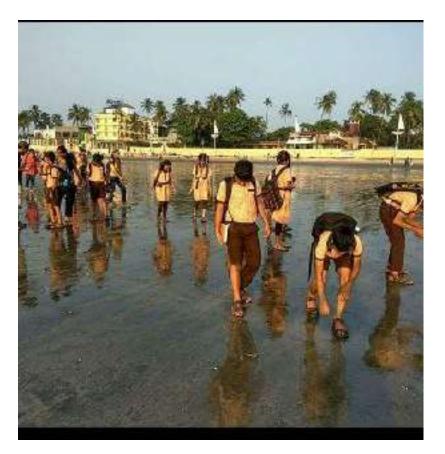

Abhi's Dad dropped him to school and said, "I love you buddy, have a good walk at the beach. Tell me all about it when I come home this evening." Abhi didn't stop to reply and ran into class.

Mrs. Lobo was taking the class for a visit to the local beach. She had a great love for nature and wildlife and wanted to instill the same in her students. Scon all the students were sitting in the school bus and were on their way to the beach. During the ride they all had to talk about five things that were affecting the environment, which Abhi did in a very disinterested way. What did he care about the environment he thought to himself, he lived far away from any of it. It was a beautiful day to be at the beach. The sun was shining but it wasn't very hot because a cool breeze kept blowing. They had reached at low tide and the sea waved at them from far away. It was important to reach at low tide since many sea creatures got caught in small pools of water and one could easily see animals which otherwise would be found in the depths of the ocean.