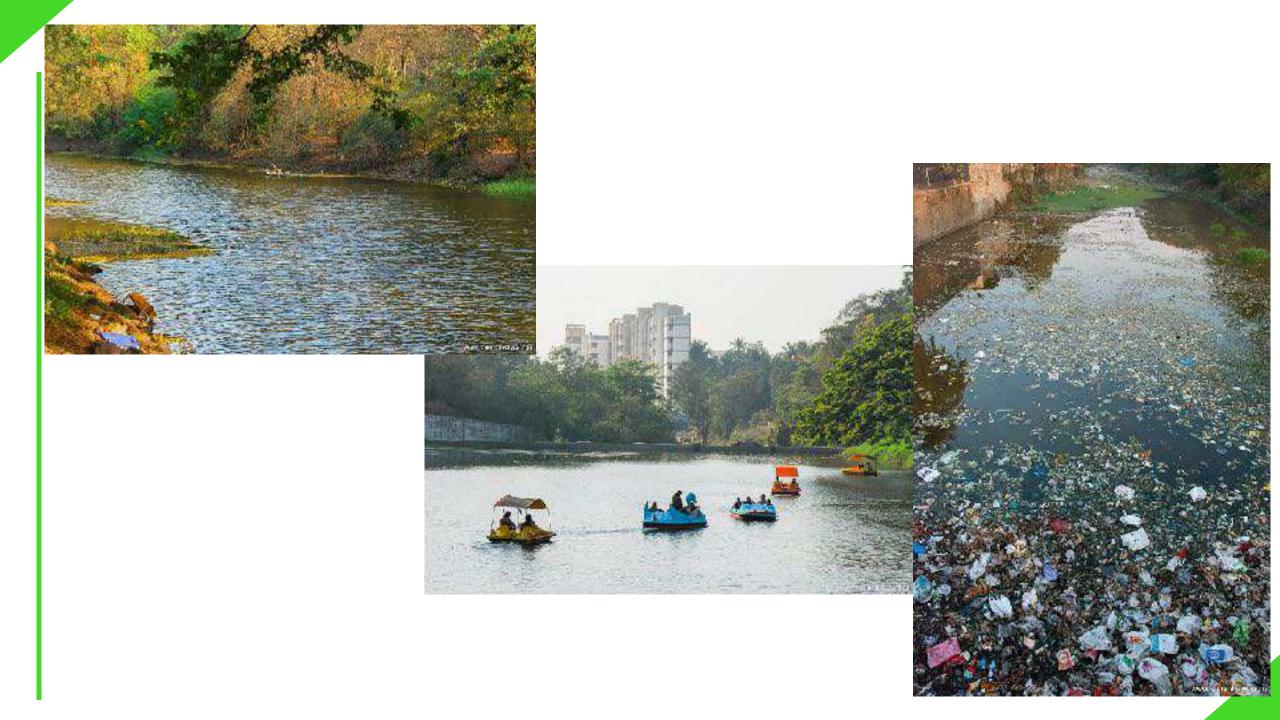

Some people keep fish in a glass fish-tank. It is culled an aquarium. It is always full of water. The fish in the aquarium use the air dissolved in the water for breathing.

As a result, the amount of air dissolved in the water can get reduced. If all the air was used up, the fish would die. Therefore, more air is continuously added to the water in the aquarium. That is why, we see air bubbles rising up through the water in such fish tanks.







### Grade 3- EVS



Choose the right onsider and put a  $(\checkmark)$  next to the proper picture. If your answer is different from all of the given pictures, write it in the coupty bax, (1) What do you drink water from ?



(2) What is this drinking water stored in  $\Psi$ 



(3) Where do you think this stored drinking water came from ?





### Grade 4- EVS



On the way to your school, or motion. (5) Which of the above houses now manify in when you travel to another town, you see many things. Observe enrefolly the houses her you see. Note the construction, shape, (6) Think about your own-on noninest and building material and other aspects of the different houses. Do some of the houses escuble the specimens shown above ?

- (1) What materials are used for subling houses?
- [2] Compute any two types of houses that you saw and note down the differences.
- (3) What are the different things from which a house gives as protection?
- [4] In what way are the houses 'A', 'B' and 'C' different ? Which of them opposes to be the safest?

- usen in ortigs " Which are usen mainly in the new comes?
- the elipone there and choose the most