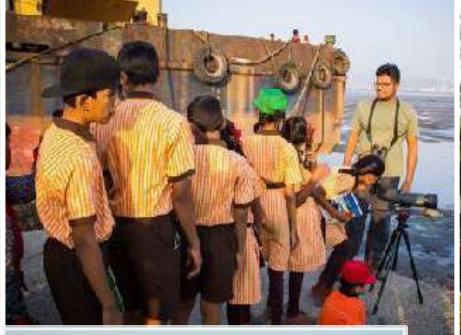

Wildlife Camps & Nature Trails

Wildlife Camps & Nature Trails

Young Naturalists: Higher standard students teaching lower grades