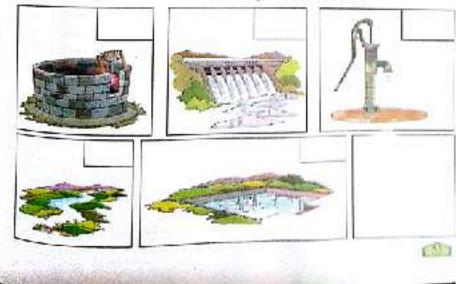

### Grade 3- EVS

Choose the right onsider and put a  $(\checkmark)$  next to the proper picture. If your answer is different from all of the given pictures, write it in the coupty bax, (1) What do you drink water from ?

(2) What is this drinking water stored in  $\Psi$ 

(3) Where do you think this stored drinking water came from ?