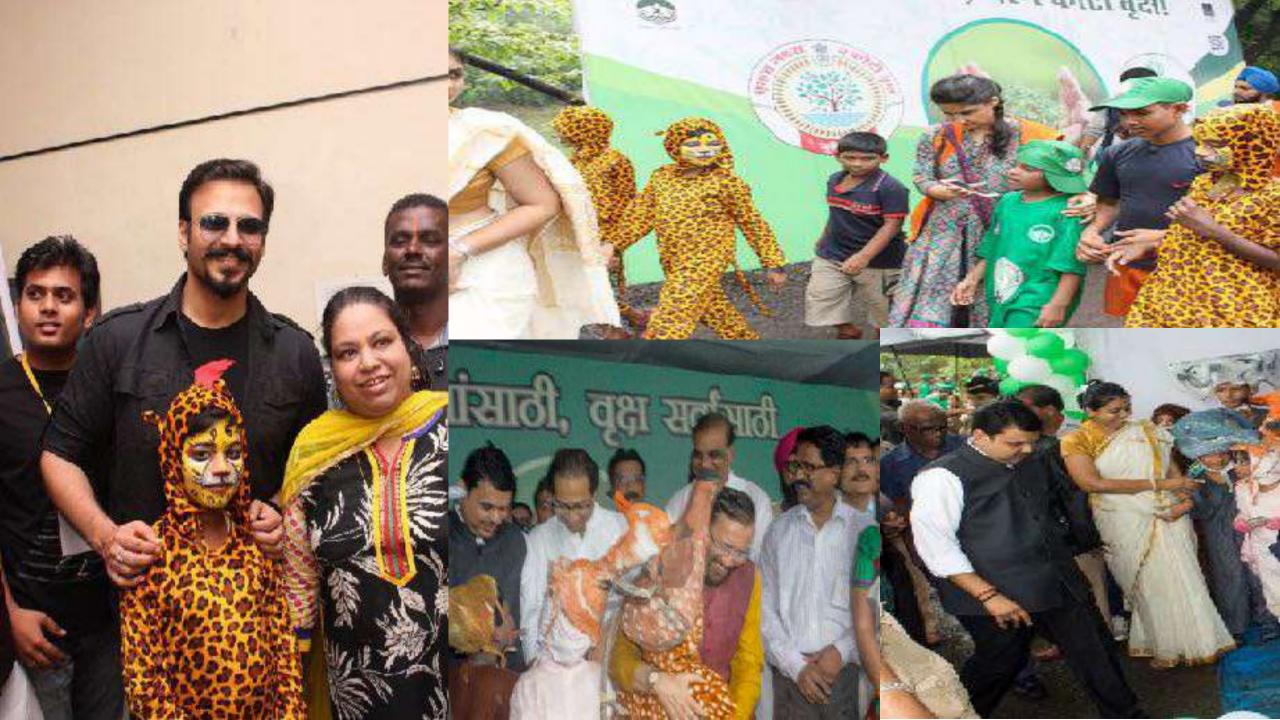

Students of the Rishi Valmiki School in Gaugaon (West) dressed up as wildlife animals, staged a rally on Thursday appealing to the people to save the earth and the anvironment as the country celebratos the Wild Life Week