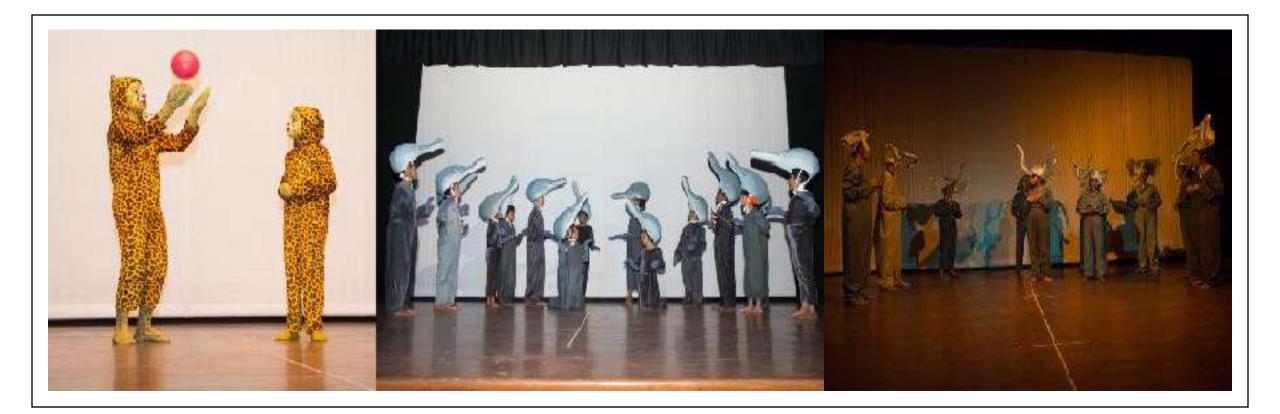

## TALES FROM WILD 2015-16 Mammals Of India

Man and Leopard Conflict

Ganges River Dolphins In Crisis

Blocked migration route of Asian Elephants