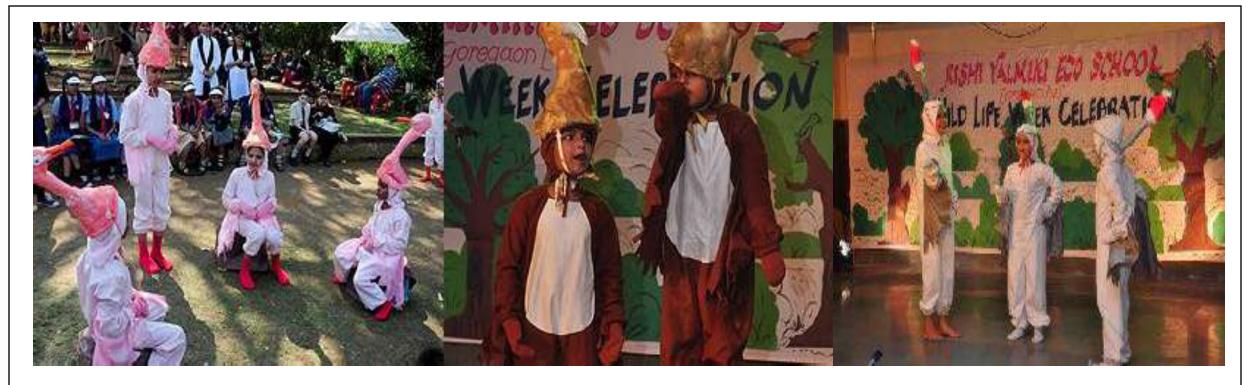

## Tales from wild 2013-14 70 birds of Mumbai

Flamingos our guest!!!

<u>Vultures are endangered</u>

Stop poaching of Saras Crane

TALES FROM WILD is a biennial wildlife fest in which students study the topic throughout the year, make projects and perform.

Students of the Rishi Valmiki School in Gaugaon (West) dressed up as wildlife animals, staged a rally on Thursday appealing to the people to save the earth and the anvironment as the country celebratos the Wild Life Week