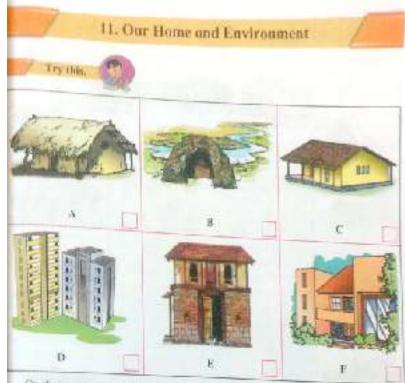

### Grade 4- EVS

On the way to your school, or motion. (5) Which of the above houses now manify in when you travel to another town, you see many things. Observe enrefolly the houses her you see. Note the construction, shape, (6) Think about your own-on noninest and building material and other aspects of the different houses. Do some of the houses escuble the specimens shown above ?

- (1) What materials are used for subling houses?
- [2] Compute any two types of houses that you saw and note down the differences.
- (3) What are the different things from which a house gives as protection?
- [4] In what way are the houses 'A', 'B' and 'C' different ? Which of them opposes to be the safest?

- usen in ortigs " Which are usen mainly in the new comes?
- the elipone there and choose the most mitable house for yourself by participa-"V" in the box was the picture.

Wie size different types of nounce in the pictures. They main uses can be listed Ga follows:

A shelter

\* A reiting place

- · Frotestion against the sun, the wind the cold and the rains.
- Protection from wild animals
- Keeping nurselves safe from anii-social elements.