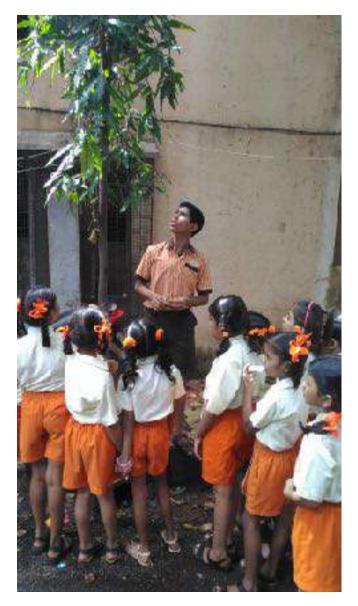

Wildlife Camps & Nature Trails

Wildlife Camps & Nature Trails

Young Naturalists: Higher standard students teaching lower grades