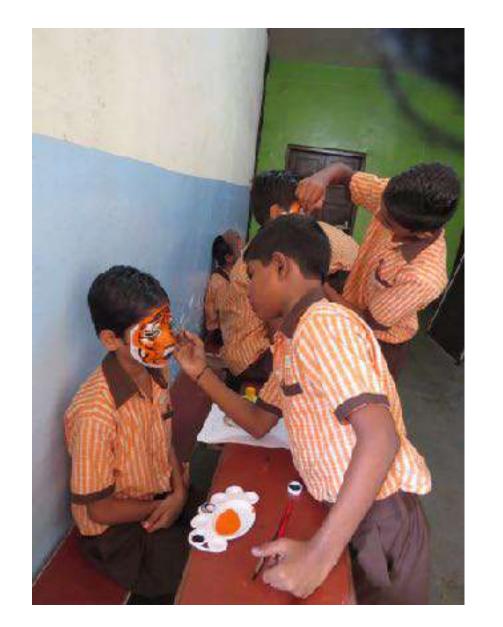

Wildlife Camps & Nature Trails

Wildlife Camps & Nature Trails

Young Naturalists: Higher standard students teaching lower grades