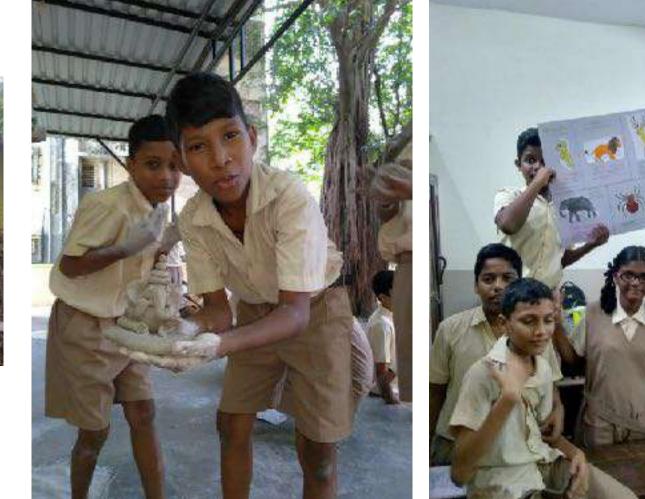

#### FISH-FRIENDLY GANESHA

Every year students make fish-friendly Ganesh idols under the guidance of Sprouts Environment Trust. Many students are successful in convincing their parents to worship eco-friendly idols instead of POP idols.