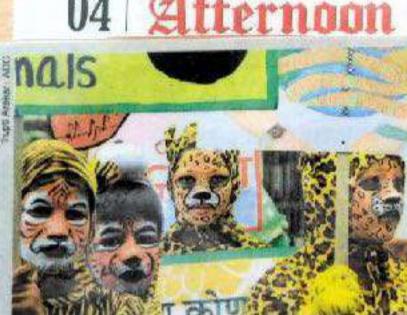

Students of the Rishi Valmiki School in Gaugaon (West) dressed up as wildlife animals, staged a rally on Thursday appealing to the people to save the earth and the anvironment as the country celebratos the Wild Life Week