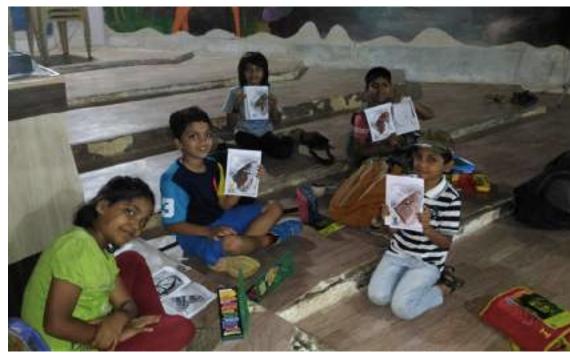

Wildlife Camps & Nature Trails

Wildlife Camps & Nature Trails

Young Naturalists: Higher standard students teaching lower grades

## Tales from wild 2013-14 70 birds of Mumbai

Flamingos our guest!!!

<u>Vultures are endangered</u>

Stop poaching of Saras Crane

TALES FROM WILD is a biennial wildlife fest in which students study the topic throughout the year, make projects and perform.