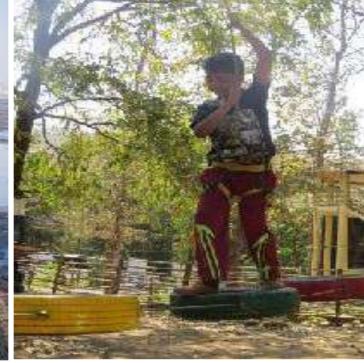

Wildlife Camps & Nature Trails

Wildlife Camps & Nature Trails

Young Naturalists: Higher standard students teaching lower grades