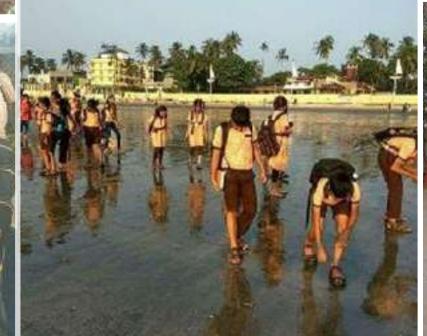

Wildlife Camps & Nature Trails

Wildlife Camps & Nature Trails

Young Naturalists: Higher standard students teaching lower grades