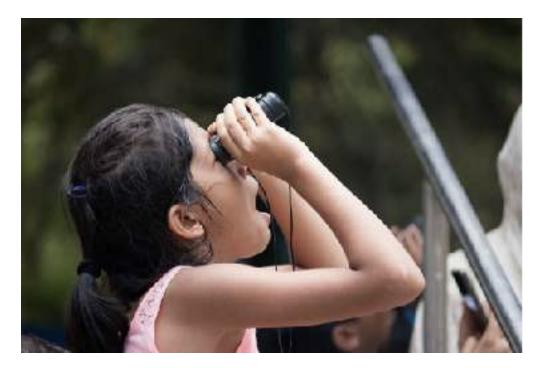

Wildlife Camps & Nature Trails

Wildlife Camps & Nature Trails

Young Naturalists: Higher standard students teaching lower grades