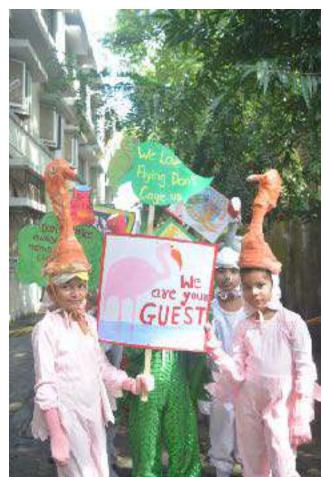

## Tales from wild 2013-14 70 birds of Mumbai

Flamingos our guest!!!

<u>Vultures are endangered</u>

Stop poaching of Saras Crane

TALES FROM WILD is a biennial wildlife fest in which students study the topic throughout the year, make projects and perform.