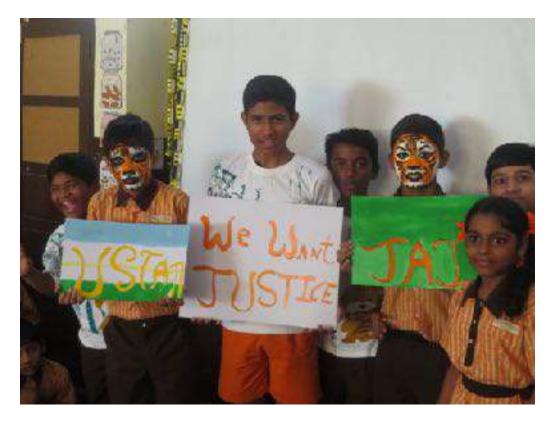

Students of the Rishi Valmiki School in Gaugaon (West) dressed up as wildlife animals, staged a rally on Thursday appealing to the people to save the earth and the anvironment as the country celebratos the Wild Life Week