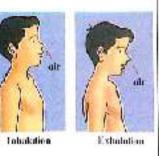

### Grade 3- EVS

Exhalation : We breathe out air through the nose. That is exhaution

Respiration : Inholation and exhaution are together called breathing. We breathe continuously. That is called respirution.