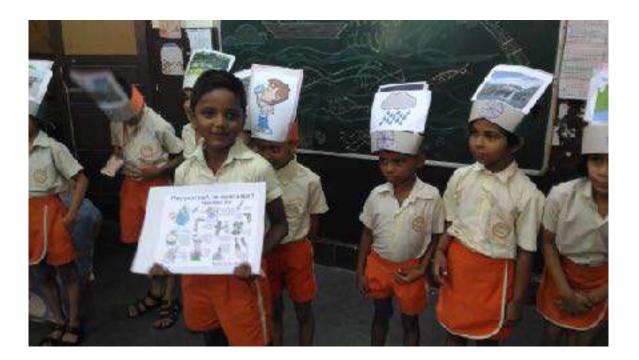

### Grade 3- EVS

Exhalation : We breathe out air through the nose. That is exhaution

Respiration : Inholation and exhaution are together called breathing. We breathe continuously. That is called respirution.

0.5

Con you tell ?

When a mon is sleeping quictly, why do we see his chest going up and down? . Why do we breathe ?

We need our body to function properly. We need air for that purpose. When we breathe in, we take our into our body. Air makes us feel fresh and lively. Air is necessary for our body to get the vigour we need to work properly.

Like us, a 1 other living things also need air. If we look carefully, we can see a dog's chest also going up and down it tells us that animals also breather.

#### Do you know ?

Fish live in water. It makes one woulder how they get the air to . breathe But lish are able to use the air that is dissolved in water.

Some people keep fish in a glass fish-tank. It is culled an aquarium. It is always full of water. The fish in the aquarium use the air dissolved in the water for breathing.

As a result, the amount of air dissolved in the water can get reduced. If all the air was used up, the fish would die. Therefore, more air is continuously added to the water in the aquarium. That is why, we see air bubbles rising up through the water in such fish tanks.